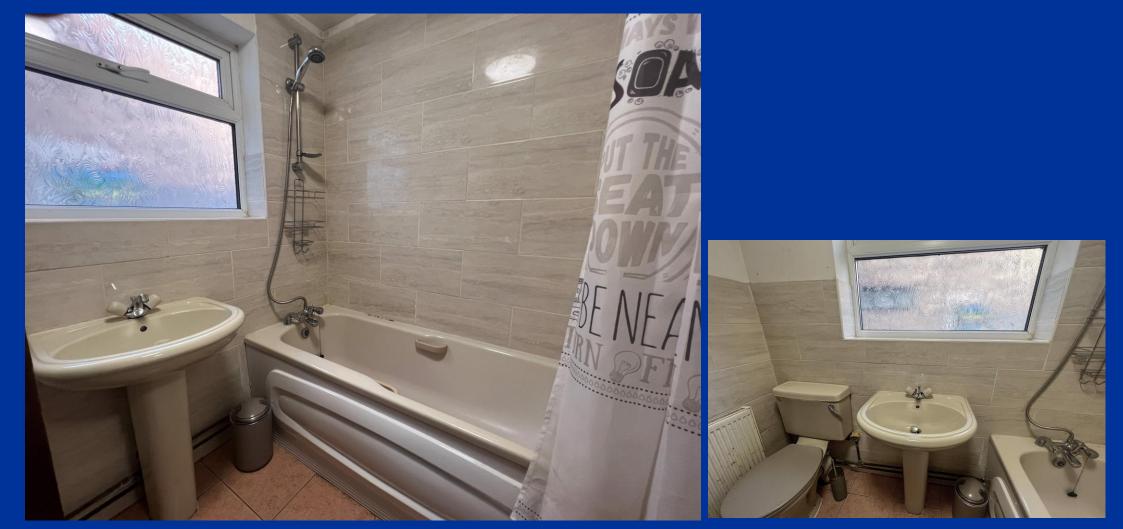

### Vestibule

Door leading to rear aspect.

Stairs leading to first floor landing.

**Ground Floor Bathroom** 5' 7" x 7' 3" (1.71m x 2.22m) Having fully tiled walls and flooring, panelled bath with shower over. Low level WC and hand wash basin. Obscure window to rear aspect. Radiator.