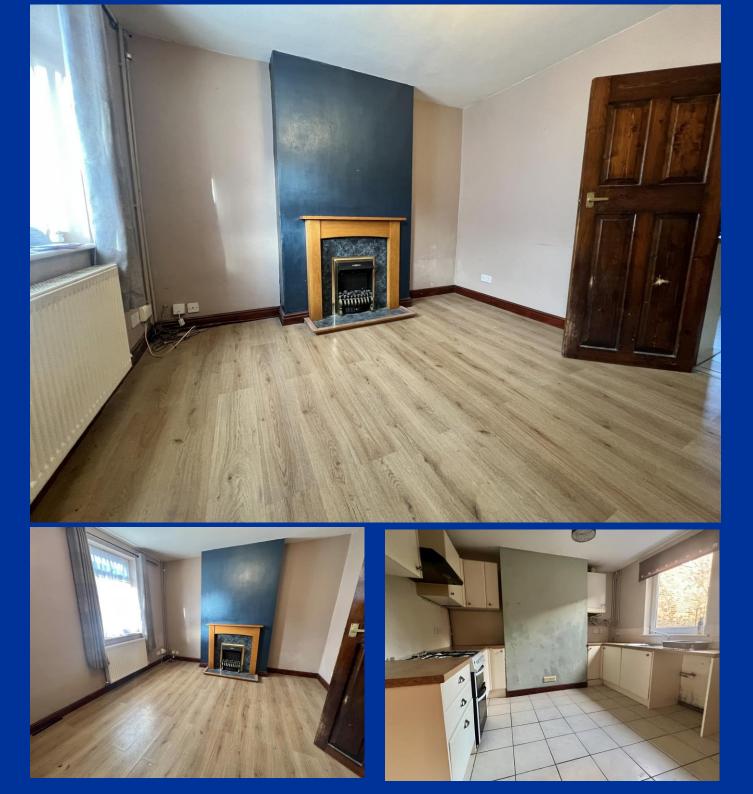

Externally the property offers a fully enclosed, low maintenance rear yard, which offers side access. Having no upward chain, this property would be an ideal buy to let investment or first time buy.

Lounge 12' 2" x 11' 5" (3.70m x 3.49m) Front entrance door leading to lounge. Having laminate effect flooring, gas fire with marble and timber surround. Radiator and UPVC window to front aspect.

# Kitchen 10' 4" x 13' 0" (3.14m x 3.95m)

Having cream cupboard and base units, oven and grill with extractor fan over. Stainless steel sink and UPVC window to rear aspect. Tiled flooring. Leading to vestibule. Note: Council Tax Band: A