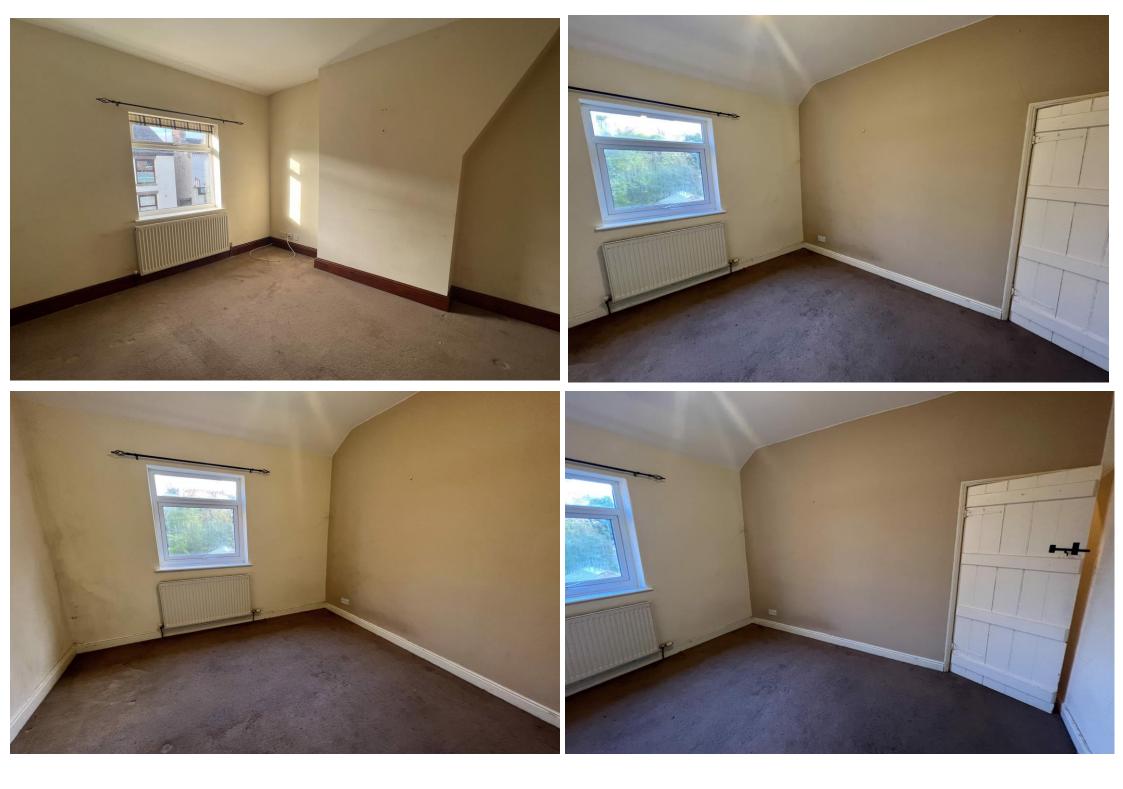

**Bedroom One** 13' 0" x 11' 6" (3.97m x 3.50m) UPVC window to front aspect, carpet and radiator.

**Bedroom Two** 10' 1" x 11' 5" (3.07m x 3.49m) UPVC window to rear asepct, carpet and radiator.