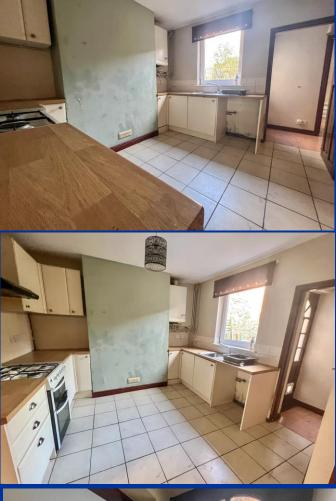

# Kitchen 10' 4" x 13' 0" (3.14m x 3.95m)

Having cream cupboard and base units, oven and grill with extractor fan over. Stainless steel sink and UPVC window to rear aspect. Tiled flooring. Leading to vestibule. Note: Council Tax Band: A