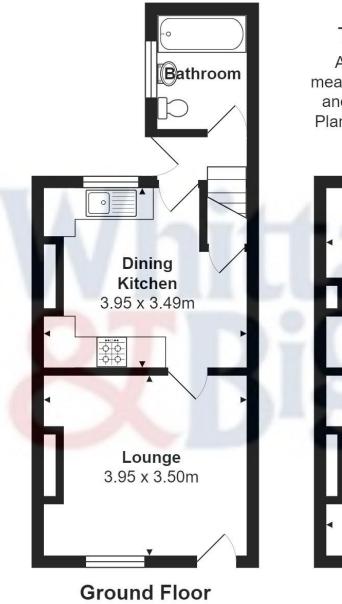

# 

Total Area: 62.3 m<sup>2</sup> All contents, positioning & measurements are approximate and for display purposes only Plan produced by Thorin Creed

**First Floor** 

**IMPORTANT:** Whittaker & Biggs for themselves and for the vendors or lessors of this property whose agents they are give notice that the particulars are produced in good faith and are set out as a general guide only and do not constitute any part of a contract and no person in the employment of Whittaker & Biggs estate agents has any authority to make or give any representation or warranty in relation to this property. The agent has not tested any apparatus, equipment, fittings or services and so cannot guarantee they are in working order, or fit for their purpose. The agent would also like to point out that the majority of the photographs used on their brochures and window displays are taken with non standard lenses.