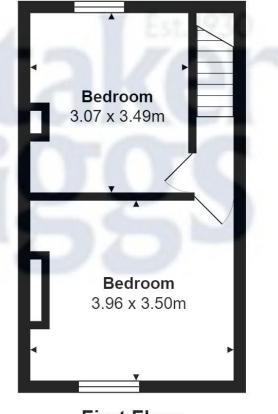

**Bedroom One** 13' 0" x 11' 6" (3.97m x 3.50m) UPVC window to front aspect, carpet and radiator.

**Bedroom Two** 10' 1" x 11' 5" (3.07m x 3.49m) UPVC window to rear asepct, carpet and radiator.

# 

Total Area: 62.3 m<sup>2</sup> All contents, positioning & measurements are approximate and for display purposes only Plan produced by Thorin Creed

**First Floor** 

**IMPORTANT:** Whittaker & Biggs for themselves and for the vendors or lessors of this property whose agents they are give notice that the particulars are produced in good faith and are set out as a general guide only and do not constitute any part of a contract and no person in the employment of Whittaker & Biggs estate agents has any authority to make or give any representation or warranty in relation to this property. The agent has not tested any apparatus, equipment, fittings or services and so cannot guarantee they are in working order, or fit for their purpose. The agent would also like to point out that the majority of the photographs used on their brochures and window displays are taken with non standard lenses.