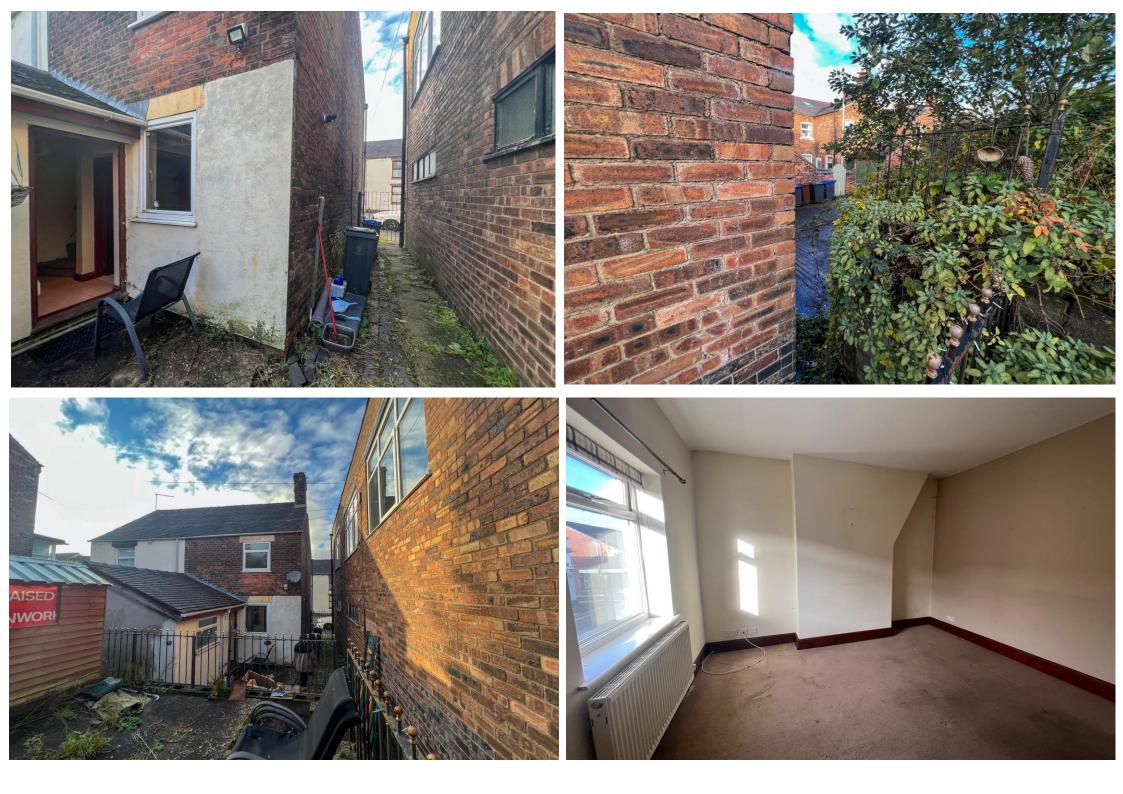

Externally the property offers a fully enclosed, low maintenance rear yard, which offers side access. Having no upward chain, this property would be an ideal buy to let investment or first time buy.

Lounge 12' 2" x 11' 5" (3.70m x 3.49m) Front entrance door leading to lounge. Having laminate effect flooring, gas fire with marble and timber surround. Radiator and UPVC window to front aspect.

## Externally

Fully enclosed low maintenance rear garden reaching far back, which is a lovely usable space when tended, also having gated side access.